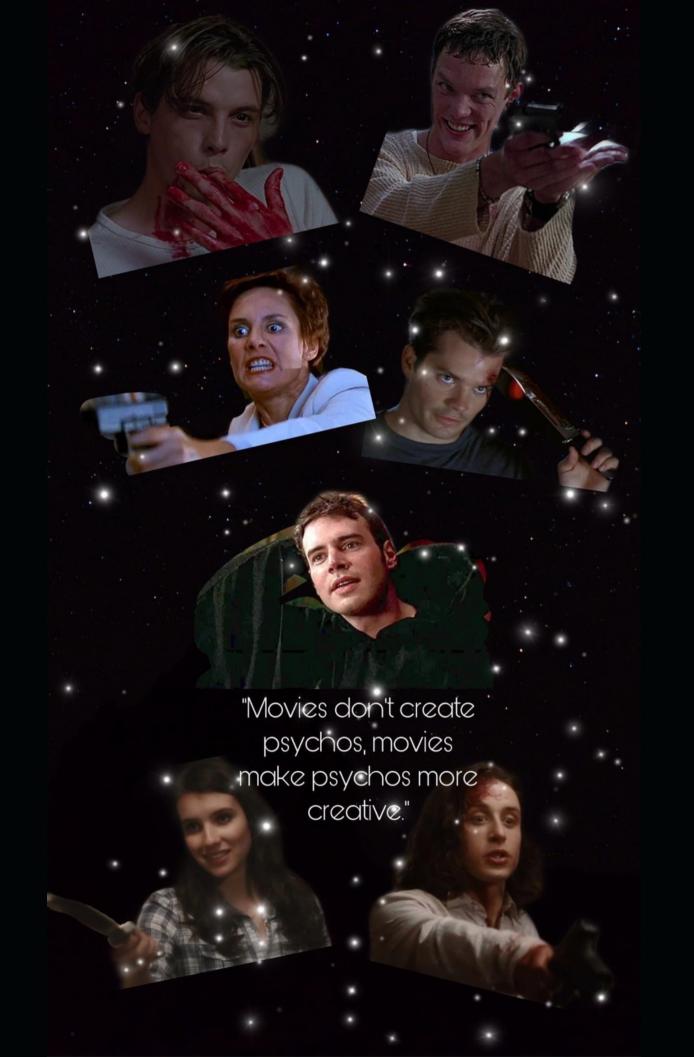

Meggy seeing Scream (1996) in theaters again, 25 years later!







2022

## January

| SUN | MON | TUE | WED | THU | FRI | SAT |
|-----|-----|-----|-----|-----|-----|-----|
|     |     |     |     |     |     | 1   |
| 2   | 3   | 4   | 5   | 6   | 7   | 8   |
| 9   | 10  | 11  | 12  | 13  | 14  | 15  |
| 16  | 17  | 18  | 19  | 20  | 21  | 22  |
| 23  | 24  | 25  | 26  | 27  | 28  | 29  |
| 30  | 31  |     |     |     |     |     |





# How to Dress like Casey Becker







SCREAR



## OTHERLEXVINCENT









WHAT S YOUR FAVOR

























## HOW TO DRESS LIKE SIDNEY PRESCOTT





DISCOVER IT AT

## **Dolby** Cinema

ONLY IN THEATRES JANUARY 14







R R

























### MORGAN'S PAGES

1, 4, 5, 7, 10, 11, 12, 13, 14, 17, 18, 22, 25, 28, 31, 34, 36, 39, 40, 42



#### JAIMIE'S PAGES

2, 9, 16, 19, 20 23, 26, 29, 30, 35, 37, 38, 41

### **MEGGY'S PAGES**

3, 6, 8, 15, 21, 24, 27, 32, 33