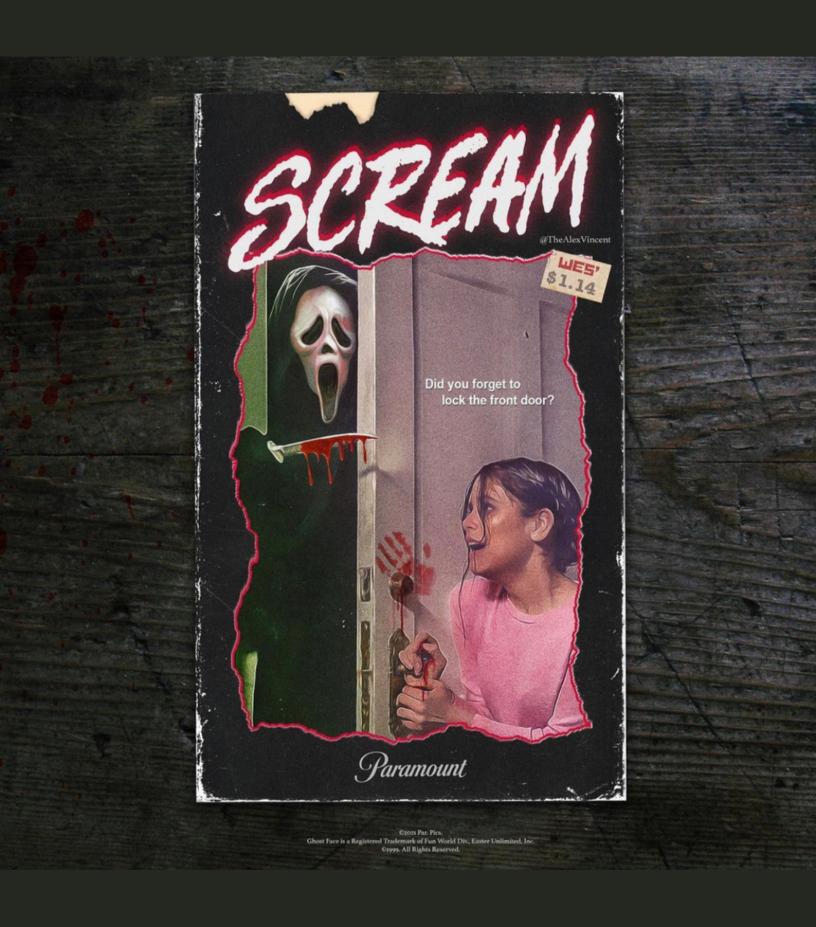

Meggy seeing Scream (1996) in theaters again, 25 years later!







2022

## January

| SUN | MON | TUE | WED | THU | FRI | SAT |
|-----|-----|-----|-----|-----|-----|-----|
|     |     |     |     |     |     | 1   |
| 2   | 3   | 4   | 5   | 6   | 7   | 8   |
| 9   | 10  | 11  | 12  | 13  | 14  | 15  |
| 16  | 17  | 18  | 19  | 20  | 21  | 22  |
| 23  | 24  | 25  | 26  | 27  | 28  | 29  |
| 30  | 31  |     |     |     |     |     |





# How to Dress like Casey Becker







SCREAR



## OTHERLEXVINCENT









WHAT S YOUR FAVOR

























## HOW TO DRESS LIKE SIDNEY PRESCOTT





DISCOVER IT AT

## **Dolby** Cinema

ONLY IN THEATRES JANUARY 14







R R

























### MORGAN'S PAGES

1, 4, 5, 7, 10, 11, 12, 13, 14, 17, 18, 22, 25, 28, 31, 34, 36, 39, 40, 42



#### JAIMIE'S PAGES

2, 9, 16, 19, 20 23, 26, 29, 30, 35, 37, 38, 41

### **MEGGY'S PAGES**

3, 6, 8, 15, 21, 24, 27, 32, 33