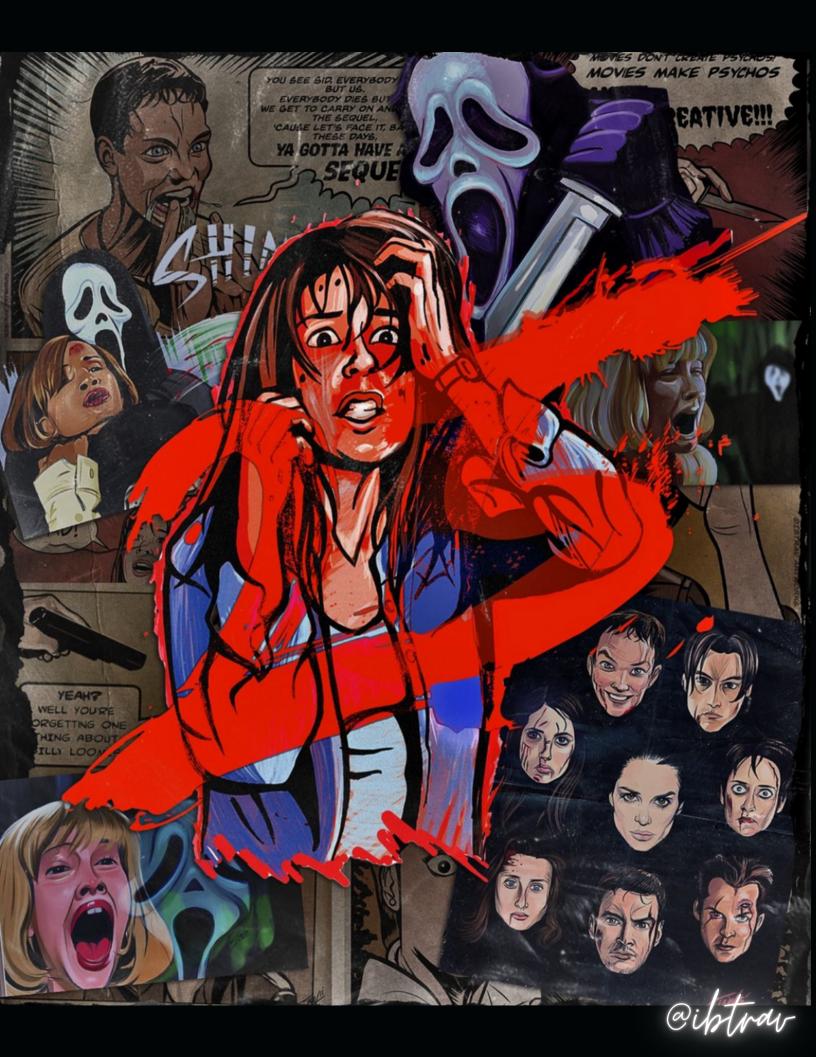

Meggy seeing Scream (1996) in theaters again, 25 years later!







2022

## January

| SUN | MON | TUE | WED | THU | FRI | SAT |
|-----|-----|-----|-----|-----|-----|-----|
|     |     |     |     |     |     | 1   |
| 2   | 3   | 4   | 5   | 6   | 7   | 8   |
| 9   | 10  | 11  | 12  | 13  | 14  | 15  |
| 16  | 17  | 18  | 19  | 20  | 21  | 22  |
| 23  | 24  | 25  | 26  | 27  | 28  | 29  |
| 30  | 31  |     |     |     |     |     |





# How to Dress like Casey Becker







SCREAR



## OTHERLEXVINCENT









WHAT S YOUR FAVOR

























## HOW TO DRESS LIKE SIDNEY PRESCOTT





DISCOVER IT AT

## **Dolby** Cinema

ONLY IN THEATRES JANUARY 14







R R

























### MORGAN'S PAGES

1, 4, 5, 7, 10, 11, 12, 13, 14, 17, 18, 22, 25, 28, 31, 34, 36, 39, 40, 42



#### JAIMIE'S PAGES

2, 9, 16, 19, 20 23, 26, 29, 30, 35, 37, 38, 41

### **MEGGY'S PAGES**

3, 6, 8, 15, 21, 24, 27, 32, 33