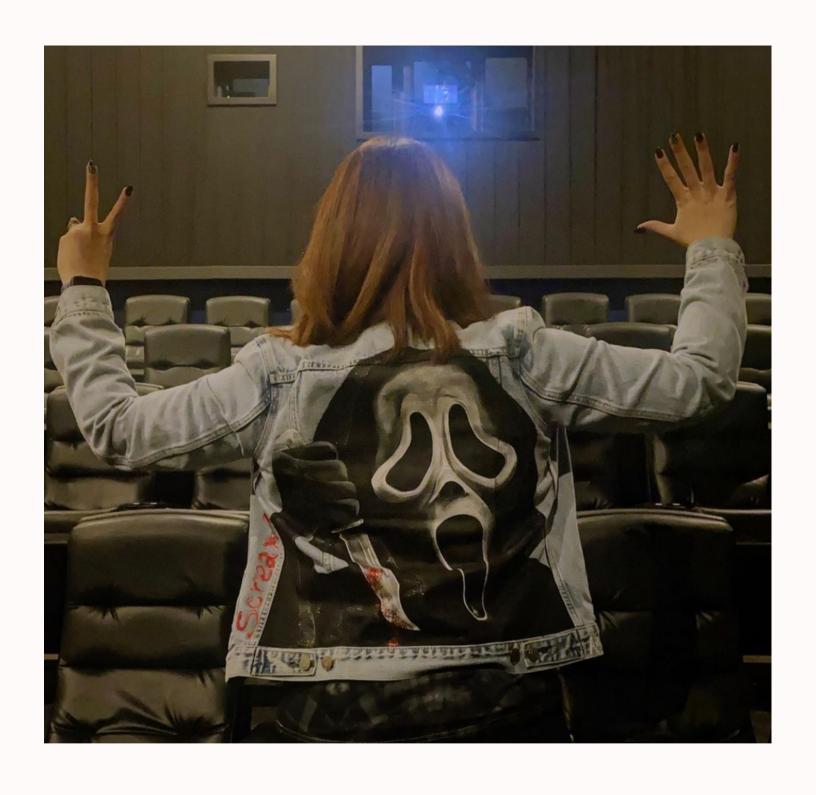

Meggy seeing Scream (1996) in theaters again, 25 years later!







2022

## January

| SUN | MON | TUE | WED | THU | FRI | SAT |
|-----|-----|-----|-----|-----|-----|-----|
|     |     |     |     |     |     | 1   |
| 2   | 3   | 4   | 5   | 6   | 7   | 8   |
| 9   | 10  | 11  | 12  | 13  | 14  | 15  |
| 16  | 17  | 18  | 19  | 20  | 21  | 22  |
| 23  | 24  | 25  | 26  | 27  | 28  | 29  |
| 30  | 31  |     |     |     |     |     |





# How to Dress like Casey Becker







SCREAR



## OTHERLEXVINCENT









WHAT S YOUR FAVOR

























## HOW TO DRESS LIKE SIDNEY PRESCOTT





DISCOVER IT AT

## **Dolby** Cinema

ONLY IN THEATRES JANUARY 14







R R

























### MORGAN'S PAGES

1, 4, 5, 7, 10, 11, 12, 13, 14, 17, 18, 22, 25, 28, 31, 34, 36, 39, 40