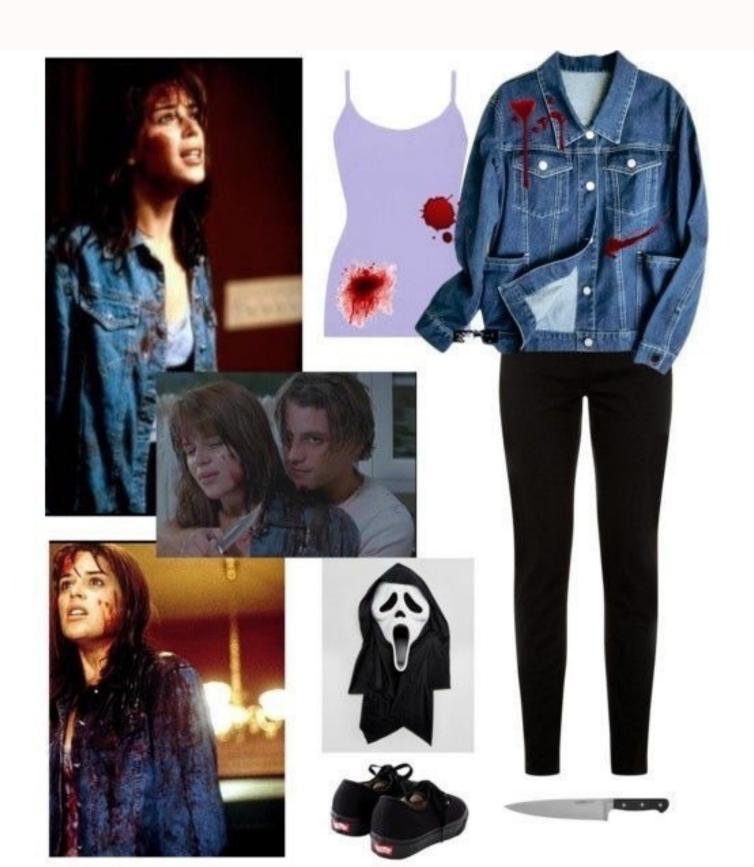

Meggy seeing Scream (1996) in theaters again, 25 years later!







2022

## January

| SUN | MON | TUE | WED | THU | FRI | SAT |
|-----|-----|-----|-----|-----|-----|-----|
|     |     |     |     |     |     | 1   |
| 2   | 3   | 4   | 5   | 6   | 7   | 8   |
| 9   | 10  | 11  | 12  | 13  | 14  | 15  |
| 16  | 17  | 18  | 19  | 20  | 21  | 22  |
| 23  | 24  | 25  | 26  | 27  | 28  | 29  |
| 30  | 31  |     |     |     |     |     |





# How to Dress like Casey Becker







SCREAR



## OTHERLEXVINCENT









WHAT S YOUR FAVOR

























## HOW TO DRESS LIKE SIDNEY PRESCOTT





DISCOVER IT AT

## **Dolby** Cinema

ONLY IN THEATRES JANUARY 14







R R

























### MORGAN'S PAGES

1, 4, 5, 7, 10, 11, 12, 13, 14, 17, 18, 22, 25, 28, 31, 34, 36, 39, 40, 42



#### JAIMIE'S PAGES

2, 9, 16, 19, 20 23, 26, 29, 30, 35, 37, 38, 41

### **MEGGY'S PAGES**

3, 6, 8, 15, 21, 24, 27, 32, 33